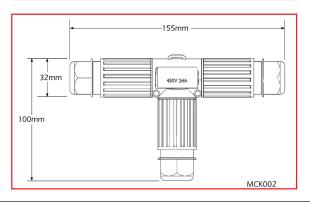

The MCK002 provides a 'T' branch between three heating cables and due to it's small size, it can be placed under the insulation.

The MCK003 provides a fast power connection kit with  $2 \times dust caps$ .

IP66 & 50A rated.

Cable conductors between 0.5 - 6.0 mm<sup>2</sup>.

Removable IP66 dust/water caps to protect unconnected joints.

Internal copper alloy screw terminals.

Plastic connector for the connection of three heater cables forming a tee-joint.