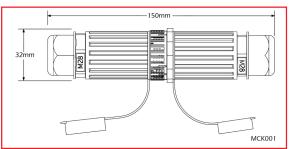

## **DESCRIPTION**

Our MCK001, MCK002 and MCK003 are easy-to-use, low-cost and high quality universal connection kits used in freeze protection or low temperature maintenance applications.

The MCK001 allows direct connection, without the need for power boxes, between the heating cable and the power cable or the in-line splice between two heating cables. This allows skids or portable items to be disconnected and reconnected with ease.

#### **MCK001**

A modular plastic connector designed for power connection or a splice.

Quickly connect and release the joint.

NOTE: an additional flat seal (MCKS001) is required to convert it to an in-line splice.