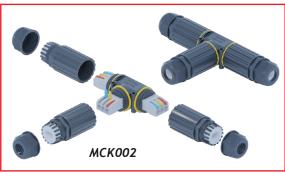

The MCK002 provides a 'T' branch between three heating cables and due to it's small size, it can be placed under the insulation.

The MCK003 provides a fast power connection kit with  $2 \times dust caps$ .