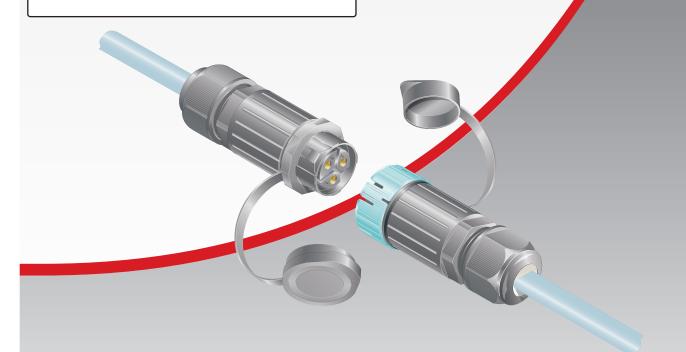

## **DESCRIPTION**

Our MCK001, MCK002 and MCK003 are easy-to-use, low-cost and high quality universal connection kits used in freeze protection or low temperature maintenance applications.

The MCK001 allows direct connection, without the need for power boxes, between the heating cable and the power cable or the in-line splice between two heating cables. This allows skids or portable items to be disconnected and reconnected with ease.

The MCK002 provides a 'T' branch between three heating cables and due to it's small size, it can be placed under the insulation.

The MCK003 provides a fast power connection kit with  $2 \times dust caps$ .