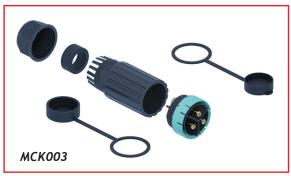

#### **MCK003**

A modular plastic connector designed for power connection or a splice.

Fast power connection kit with 2 x dust caps.

The MCK002 provides a 'T' branch between three heating cables and due to it's small size, it can be placed under the insulation.

The MCK003 provides a fast power connection kit with  $2 \times dust caps$ .