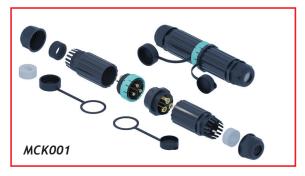

#### **MCK001**

A modular plastic connector designed for power connection or a splice.

Quickly connect and release the joint.

NOTE: an additional flat seal (MCKS001) is required to convert it to an in-line splice.

IP66 & 50A rated.

Cable conductors between 0.5 - 6.0 mm<sup>2</sup>.

Removable IP66 dust/water caps to protect unconnected joints.

Internal copper alloy screw terminals.

Plastic connector for the connection of three heater cables forming a tee-joint.

IP68 & 24A rated

Cable conductors between 0.5 - 2.5 mm<sup>2</sup>.

Internal clamp style connectors.